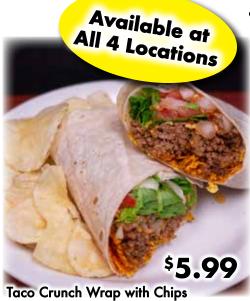

## RESTAURANT SPECIALS

Specials Available Monday - Saturday at Myerstown, Schaefferstown and Gap Only

BREAKFAST SPECIALS: 6:00am UNTIL 11:00am

#### LUNCH & DINNER SPECIALS: 11:00am UNTIL 8:00pm