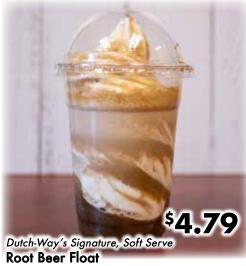

## RESTAURANT SPECIALS

Specials Available Monday - Saturday at Myerstown, Schaefferstown and Gap Only

BREAKFAST SPECIALS: 6:00am UNTIL 11:00am