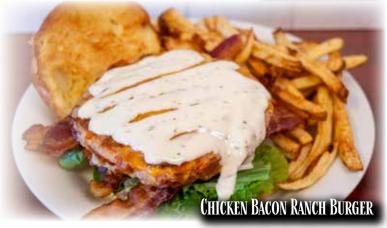

very Tuesday &

Wednesday

your Rewards Account

## RESTAURANT SPECIALS

Specials Available Monday - Saturday at Myerstown, Schaefferstown and Gap Only

BREAKFAST SPECIALS: 6:00am UNTIL 11:00am

#### **Monte Cristo**

Sliced Ham & Turkey Topped with Swiss Cheese on French Toast. Served with Potatoes and Coffee.... **\$8.49** 

#### **Breakfast Casserole**

#### LUNCH & DINNER SPECIALS: 11:00am UNTIL 8:00pm

#### **Chicken Bacon Ranch Burger**

#### Pizza Quesadilla

Served with Fries......\$9.99

#### **Cheesesteak Hoagie**

Served with Fries.....\$9.99

#### Weekend Special: 11am-8pm

# Cajun Shrimp Alfredo Served with a Small Tossed Salad and Garlic Bread \$14.99 Friday & Saturday at Myerstown, Schaefferstown & Gap Restaurants

Open Monday Through Saturday, Seating from 6am - 8pm









Ad Effective April 7th through 12th, 2025



At The Express