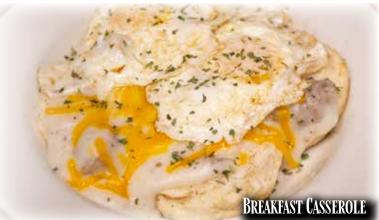

t

Every Tuesday &

Wednesday

your Rewards Account

## RESTAURANT SPECIALS

Specials Available Monday - Saturday at Myerstown, Schaefferstown and Gap Only

BREAKFAST SPECIALS: 6:00am UNTIL 11:00am

#### **Monte Cristo**

Sliced Ham & Turkey Topped with Swiss Cheese on French Toast. Served with Potatoes and Coffee.... **\$8.49** 

#### **Breakfast Casserole**

#### LUNCH & DINNER SPECIALS: 11:00am UNTIL 8:00pm

#### **Chicken Bacon Ranch Burger**

#### Pizza Quesadilla

Served with Fries......\$9.99

#### **Cheesesteak Hoagie**

Served with Fries.....\$9.99

#### Weekend Special: 11am-8pm

# Cajun Shrimp Alfredo Served with a Small Tossed Salad and Garlic Bread \$14.99 Friday & Saturday at Myerstown, Schaefferstown & Gap Restaurants

Open Monday Through Saturday, Seating from 6am - 8pm









Ad Effective April 7th through 12th, 2025



At The Express