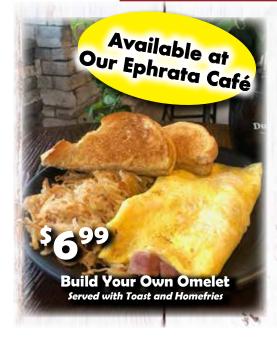

## RESTAURANT SPECIALS

Specials Available Monday - Saturday at Myerstown, Schaefferstown and Gap Only

BREAKFAST SPECIALS: 6:00am UNTIL 11:00am