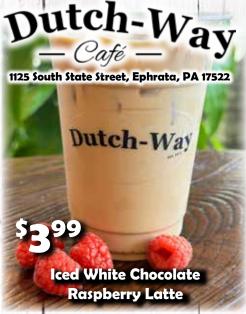

#### **Monte Cristo**

Sliced Ham & Turkey Topped with Swiss Cheese on French Toast. Served with Potatoes and Coffee.... **\$8.49** 