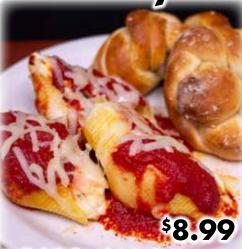

## RESTAURANT SPECIALS

Specials Available Monday - Saturday at Myerstown, Schaefferstown and Gap Only

BREAKFAST SPECIALS: 6:00am UNTIL 11:00am

#### LUNCH & DINNER SPECIALS: 11:00am UNTIL 8:00pm