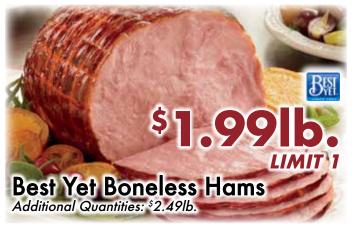

#### Homemade, Just For You!

**Each Dinner Includes:** 

Carved Ham with Pineapple Glaze
Creamy Mashed Potatoes
Fresh Cut Carrots
Our Own Pasta Salad
Homemade Pineapple Filling
A Dinner Roll with Butter
A Piece of Our Signature Shoo-Fly Pie

\$18<sup>99</sup> each

**Dinner for 6 or more:** \$1799 each

Click The Arrow to View our Weekly Ad

Order In Person Today or Online at www.dutchwayfarmmarket.com/shop