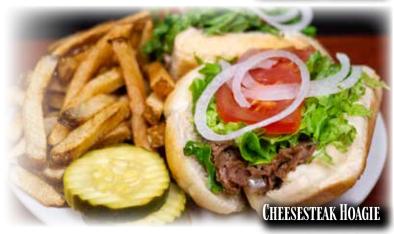

Every Tuesday &

Wednesday

your Rewards Account

## RESTAURANT SPECIALS

Specials Available Monday - Saturday at Myerstown, Schaefferstown and Gap Only

BREAKFAST SPECIALS: 6:00am UNTIL 11:00am

#### **Monte Cristo**

Sliced Ham & Turkey Topped with Swiss Cheese on French Toast. Served with Potatoes and Coffee.... **\$8.49** 

#### **Breakfast Casserole**

#### LUNCH & DINNER SPECIALS: 11:00am UNTIL 8:00pm

#### **Chicken Bacon Ranch Burger**

#### Pizza Quesadilla

Served with Fries......\$9.99

#### **Cheesesteak Hoagie**

Served with Fries.....\$9.99

#### Weekend Special: 11am-8pm

# Cajun Shrimp Alfredo Served with a Small Tossed Salad and Garlic Bread \$14.99 Friday & Saturday at Myerstown, Schaefferstown & Gap Restaurants

Open Monday Through Saturday, Seating from 6am - 8pm









Ad Effective April 7th through 12th, 2025



At The Express