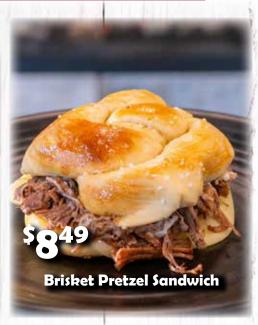

#### **Monte Cristo**

Sliced Ham & Turkey Topped with Swiss Cheese on French Toast. Served with Potatoes and Coffee.... **\$8.49** 