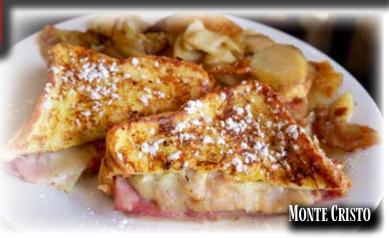

#### **Monte Cristo**

Sliced Ham & Turkey Topped with Swiss Cheese on French Toast. Served with Potatoes and Coffee.... **\$8.49** 